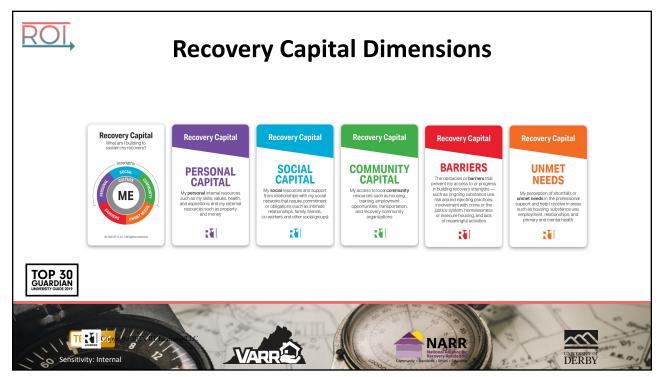

## Suggested Goal Templates

- Suggested goal templates are *triggered* by client response to REC-CAP Evaluation.
- They are not prescriptive. The intent of goal templates is to facilitate an efficient recovery planning process.
- The Client/Navigator Alliance determines which goals to add to the current recovery plan and can then further modify those goals to meet the specific needs of the Client.