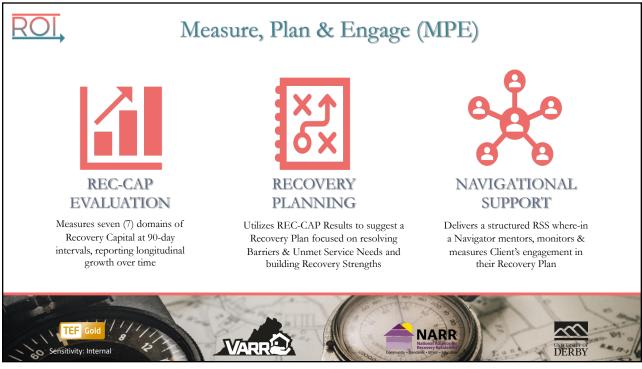

## Suggested Goal Templates

- Suggested goal templates are *triggered* by client response to REC-CAP Evaluation.
- They are not prescriptive. The intent of goal templates is to facilitate an efficient recovery planning process.
- The Client/Navigator Alliance determines which goals to add to the current recovery plan and can then further modify those goals to meet the specific needs of the Client.