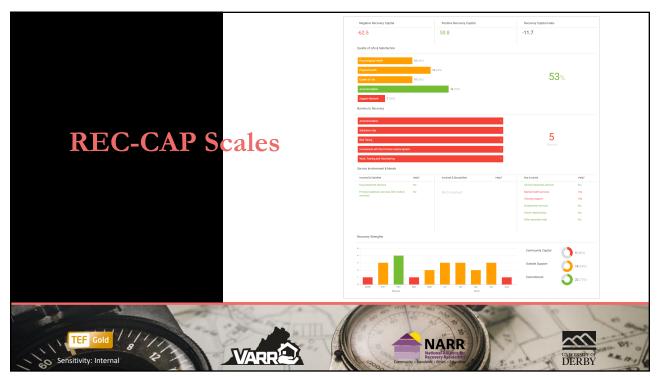

## Suggested Goal Templates

- Suggested goal templates are *triggered* by client response to REC-CAP Evaluation.
- They are not prescriptive. The intent of goal templates is to facilitate an efficient recovery planning process.
- The Client/Navigator Alliance determines which goals to add to the current recovery plan and can then further modify those goals to meet the specific needs of the Client.

TEF Gold

Sensitivity: Internal

| Plan Goals         |                                                    |                                  |                      |
|--------------------|----------------------------------------------------|----------------------------------|----------------------|
| ADD CUSTOM GOAL AD | D MPE TEMPLATE ADD OTHER TEMPLATE                  |