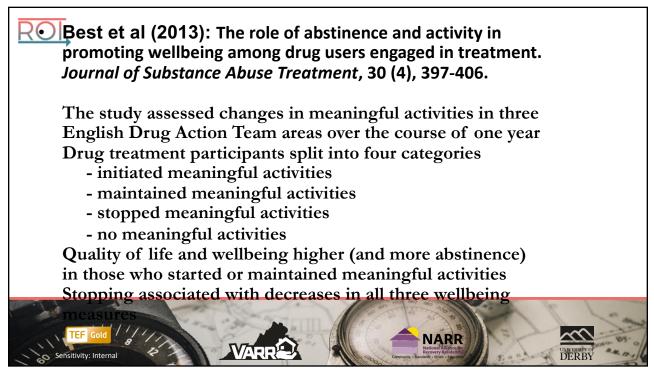

## Suggested Goal Templates

- Suggested goal templates are *triggered* by client response to REC-CAP Evaluation.
- They are not prescriptive. The intent of goal templates is to facilitate an efficient recovery planning process.
- The Client/Navigator Alliance determines which goals to add to the current recovery plan and can then further modify those goals to meet the specific needs of the Client.

TEF Gold

Sensitivity: Internal

| Plan Goals         |                                                    |                                  |                      |
|--------------------|----------------------------------------------------|----------------------------------|----------------------|
| ADD CUSTOM GOAL AD | D MPE TEMPLATE ADD OTHER TEMPLATE                  |