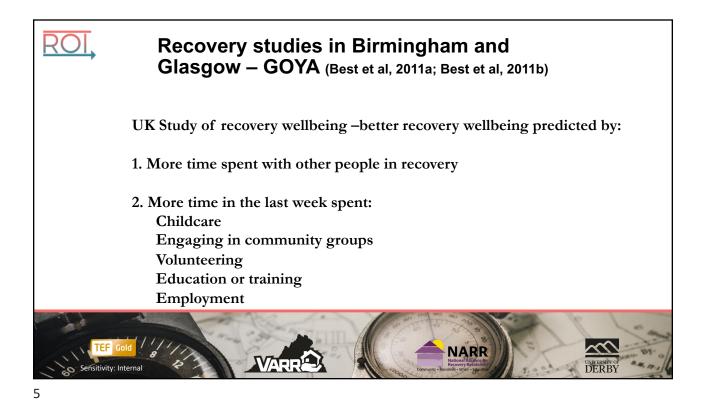

## Suggested Goal Templates

- Suggested goal templates are *triggered* by client response to REC-CAP Evaluation.
- They are not prescriptive. The intent of goal templates is to facilitate an efficient recovery planning process.
- The Client/Navigator Alliance determines which goals to add to the current recovery plan and can then further modify those goals to meet the specific needs of the Client.

TEF Gold

Sensitivity: Internal

| Plan Goals         |                                                    |                                  |                      |
|--------------------|----------------------------------------------------|----------------------------------|----------------------|
| ADD CUSTOM GOAL AD | D MPE TEMPLATE ADD OTHER TEMPLATE                  |