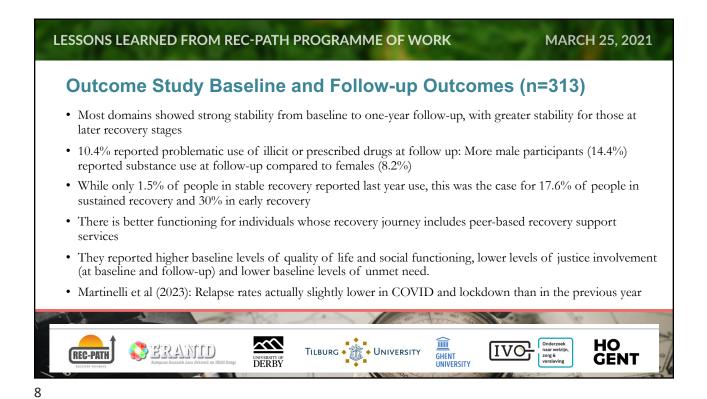

## Suggested Goal Templates

- Suggested goal templates are *triggered* by client response to REC-CAP Evaluation.
- They are not prescriptive. The intent of goal templates is to facilitate an efficient recovery planning process.
- The Client/Navigator Alliance determines which goals to add to the current recovery plan and can then further modify those goals to meet the specific needs of the Client.

TEF Gold

Sensitivity: Internal

| Plan Goals         |                                                    |                                  |                      |
|--------------------|----------------------------------------------------|----------------------------------|----------------------|
| ADD CUSTOM GOAL AD | D MPE TEMPLATE ADD OTHER TEMPLATE                  |