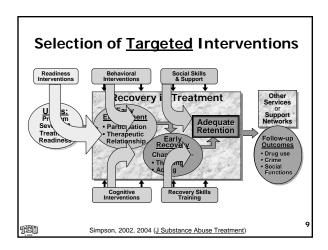

Dr. Dwayne Simpson/Texas Christian University (TCU)

#### **NTA Treatment Effectiveness Launch**

National Treatment Agency for Substance Misuse London, England June 30, 2005













Dr. Dwayne Simpson/Texas Christian University (TCU)

## **NTA Treatment Effectiveness Launch**

National Treatment Agency for Substance Misuse London, England June 30, 2005













© 2005 TCU Institute of Behavioral Research, Fort Worth, Texas. All rights reserved. IBR Web site: <a href="https://www.ibr.tcu.edu">www.ibr.tcu.edu</a>

Dr. Dwayne Simpson/Texas Christian University (TCU)

### **NTA Treatment Effectiveness Launch**

National Treatment Agency for Substance Misuse London, England June 30, 2005













© 2005 TCU Institute of Behavioral Research, Fort Worth, Texas. All rights reserved. IBR Web site: <a href="www.ibr.tcu.edu">www.ibr.tcu.edu</a>

Dr. Dwayne Simpson/Texas Christian University (TCU)

## **NTA Treatment Effectiveness Launch**

National Treatment Agency for Substance Misuse London, England June 30, 2005