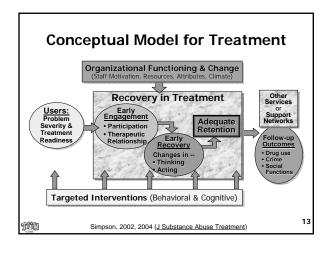

Dr. Dwayne Simpson/Texas Christian University (TCU)

#### **NTA Treatment Effectiveness Launch**

National Treatment Agency for Substance Misuse London, England June 30, 2005













Dr. Dwayne Simpson/Texas Christian University (TCU)

## **NTA Treatment Effectiveness Launch**

National Treatment Agency for Substance Misuse London, England June 30, 2005













© 2005 TCU Institute of Behavioral Research, Fort Worth, Texas. All rights reserved. IBR Web site: <a href="https://www.ibr.tcu.edu">www.ibr.tcu.edu</a>

Dr. Dwayne Simpson/Texas Christian University (TCU)

### **NTA Treatment Effectiveness Launch**

National Treatment Agency for Substance Misuse London, England June 30, 2005













© 2005 TCU Institute of Behavioral Research, Fort Worth, Texas. All rights reserved. IBR Web site: <a href="www.ibr.tcu.edu">www.ibr.tcu.edu</a>

Dr. Dwayne Simpson/Texas Christian University (TCU)

## **NTA Treatment Effectiveness Launch**

National Treatment Agency for Substance Misuse London, England June 30, 2005