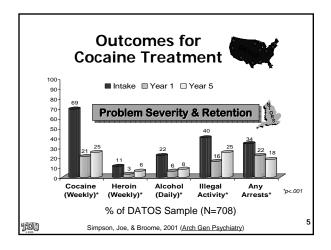

Dr. Dwayne Simpson/Texas Christian University (TCU)

#### **NTA Treatment Effectiveness Launch**

National Treatment Agency for Substance Misuse London, England June 30, 2005













Dr. Dwayne Simpson/Texas Christian University (TCU)

## **NTA Treatment Effectiveness Launch**

National Treatment Agency for Substance Misuse London, England June 30, 2005













© 2005 TCU Institute of Behavioral Research, Fort Worth, Texas. All rights reserved. IBR Web site: <a href="https://www.ibr.tcu.edu">www.ibr.tcu.edu</a>

Dr. Dwayne Simpson/Texas Christian University (TCU)

### **NTA Treatment Effectiveness Launch**

National Treatment Agency for Substance Misuse London, England June 30, 2005













© 2005 TCU Institute of Behavioral Research, Fort Worth, Texas. All rights reserved. IBR Web site: <a href="www.ibr.tcu.edu">www.ibr.tcu.edu</a>

Dr. Dwayne Simpson/Texas Christian University (TCU)

## **NTA Treatment Effectiveness Launch**

National Treatment Agency f