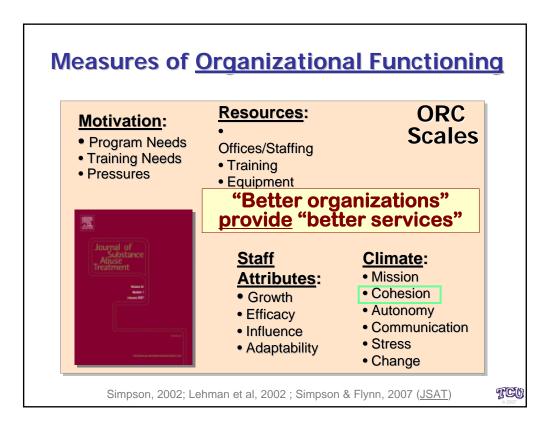

Organizational Readiness for Stage-based Dynamics of Innovation Implementation D. Dwayne Simpson, Ph.D. Institute of Behavioral Research (IBR) Texas Christian University (TCU)

Stockholm Conference on Implementation & Translational Research IMS/Swedish National Institute of Public Health October 15-16, 2007, Stockholm