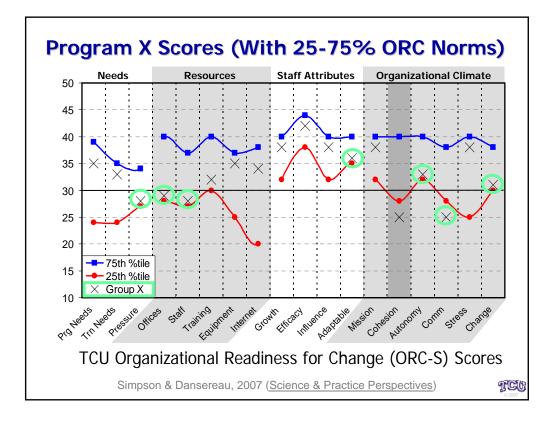

Organizational Readiness for Stage-based Dynamics of Innovation Implementation D. Dwayne Simpson, Ph.D. Institute of Behavioral Research (IBR) Texas Christian University (TCU)

Stockholm Conference on Implementation & Translational Research IMS/Swedish National Institute of Public Health October 15-16, 2007, Stockholm