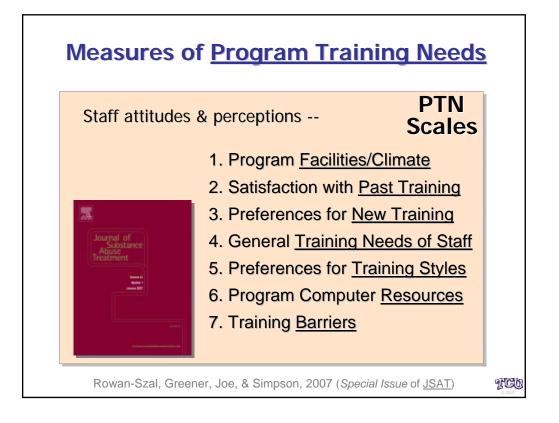

Organizational Readiness for Stage-based Dynamics of Innovation Implementation D. Dwayne Simpson, Ph.D. Institute of Behavioral Research (IBR) Texas Christian University (TCU)

Stockholm Conference on Implementation & Translational Research IMS/Swedish National Institute of Public Health October 15-16, 2007, Stockholm